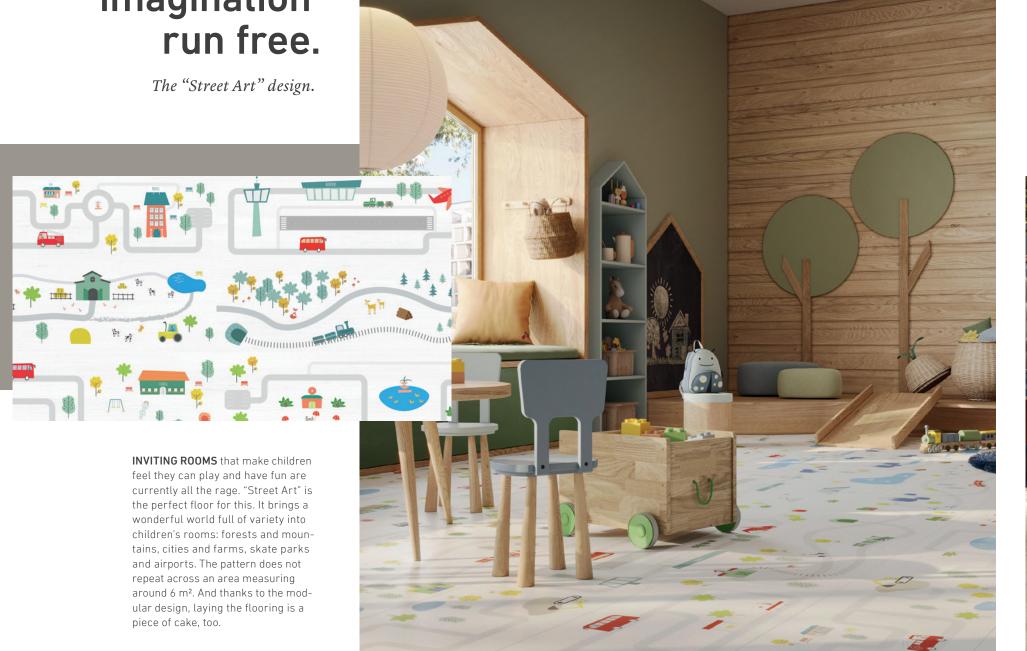

## Let your imagination

### At home in the forest.

The "Falora" design.

NOWADAYS, MANY CHILDREN are growing up in concrete landscapes. "Falora" brings both the forest and woodland creatures into the interior. Poetic animal and plant designs on a subtle wooden surface invite little ones to go off on a fabulously fun adventure of discovery. And make them want to see the real-life counterparts in the great outdoors with their own eyes.