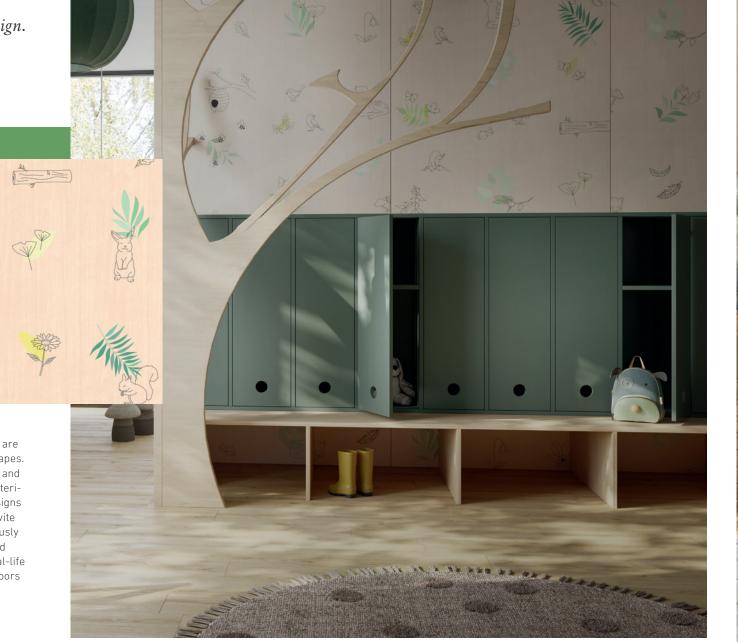

### At home in the forest.

The "Falora" design.

NOWADAYS, MANY CHILDREN are growing up in concrete landscapes. "Falora" brings both the forest and woodland creatures into the interior. Poetic animal and plant designs on a subtle wooden surface invite little ones to go off on a fabulously fun adventure of discovery. And make them want to see the real-life counterparts in the great outdoors with their own eyes.