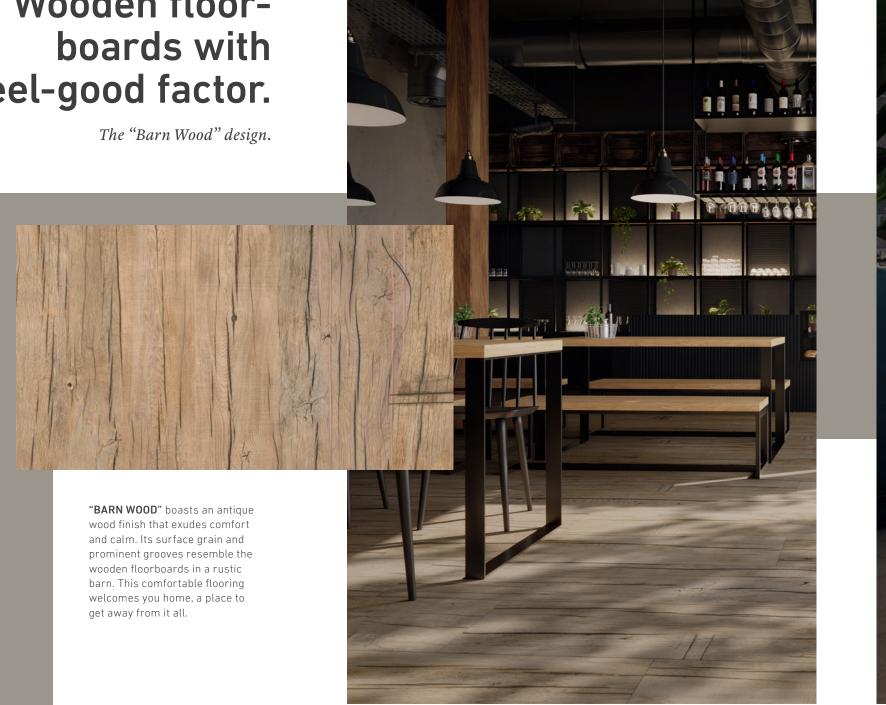

# Wooden floorfeel-good factor.

Digitally printed flooring

The "Barn Wood" design.

THE RUSTIC SURFACE of "Barn

Wood" resembles the interior of a

traditional barn. The rustic look of

the wood grain invites you to relax

and unwind. The design exudes an

air of permanence and offers the

one thing that many people crave:

of everyday life.

a retreat from the hustle and bustle

Digitally printed interiors