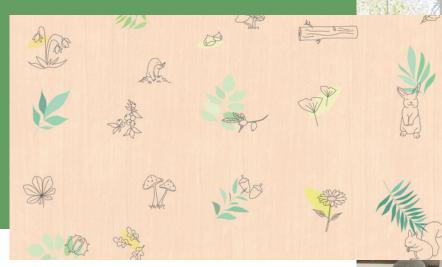

### At home in the forest.

The "Falora" design.

NOWADAYS, MANY CHILDREN are growing up in concrete landscapes. "Falora" brings both the forest and woodland creatures into the interior. Poetic animal and plant designs on a subtle wooden surface invite little ones to go off on a fabulously fun adventure of discovery. And make them want to see the real-life counterparts in the great outdoors with their own eyes.